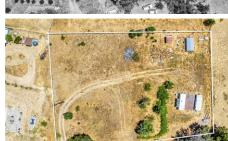

Pinto Place Property! Fully fenced, 1.06 level acres in Lower Lake, Ca. Power pole, public water and standard septic system form the infrastructure for building your new dream home. Several fruit trees and grapevines adorn this privately tucked away property at the end of a cul-de-sec. Located near California's largest natural lake, where you will enjoy fishing, boating and swimming. Previous home was lost in the 2016 Clayton Fire.