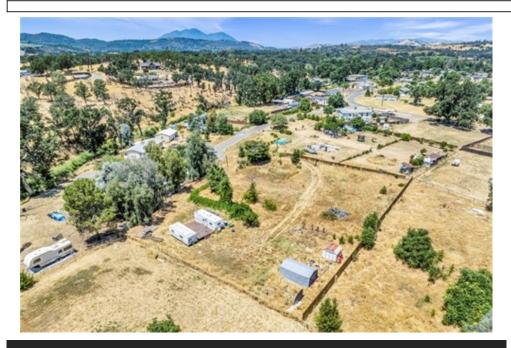

Pinto Place Property! Fully fenced, 1.06 level acres in Lower Lake, Ca. Power pole, public water and standard septic system form the infrastructure for building your new dream home. Several fruit trees and grapevines adorn this privately tucked away property at the end of a cul-de-sec. Located near California's largest natural lake, where you will enjoy fishing, boating and swimming. Previous home was lost in the 2016 Clayton Fire.